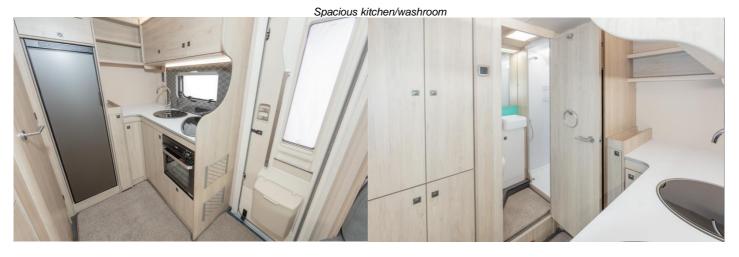

There are 4 seatbelts as standard with a spacious lounge, L shaped kitchen, with 3 burner hob, Grill/oven, fridge/freezer, spacious side washroom with shower and cassette toilet, wardrobe with external access. The *F*-Line models feature the new Whale Heat Air space and Expanse water heating, featuring the easy-to-use Heat Control panel.