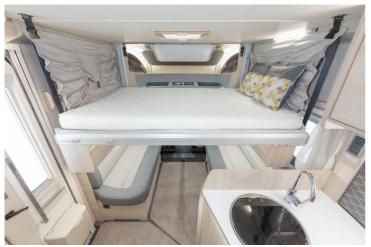

The electric lowering double bed is quick, easy and comfortable. It can be lowered fully or half- way allowing the Dinette below to convert into another double or remain as a dining area.

Floorplan shown is with bench seats