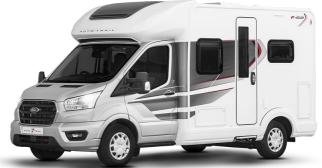

## Enjoy this year's Season in the latest compact Coach-built 2-4 berth Auto-Trail F-line F62.

Based on the Ford Transit 130hp turbo diesel with a smooth 6-speed manual gearbox, cruise control, cab air conditioning & traction control all add to the smooth car-like driving experience. For additional ease and comfort the high specification now includes Solar panel, colour reversing camera and the latest radio with built-in SAT/NAV & Bluetooth phone connection. Designed on a chassis that is only 6 metres long yet still offers travel and sleeping for up to 4 adults.