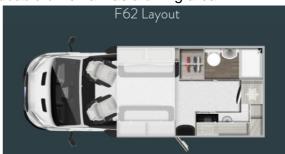

The electric lowering double bed is quick, easy and comfortable. It can be lowered fully or half- way allowing the Dinette below to convert into another double or remain as a dining area.

Floorplan shown is with bench seats

There are 4 seatbelts as standard with a spacious lounge, L shaped kitchen, with 3 burner hob, Grill/oven, fridge/freezer, spacious side washroom with shower and cassette toilet, wardrobe with external access. The *F*-Line models feature the new Whale Heat Air space and Expanse water heating, featuring the easy-to-use Heat Control panel.